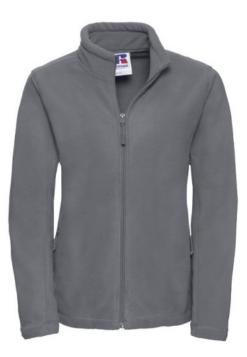

### Specification

RUSSELL women's polar that gives protection against wind and cold.Our modern materials are more compact than traditional polars.Cadet collar, zippered side pockets, panels on the sides that give a modern look. washing at 40 degrees Cnvy Gry S