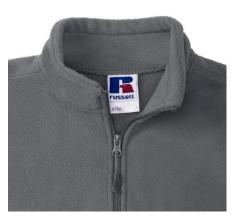

### Specification

RUSSELL women's polar that gives protection against wind and cold.Our modern materials are more compact than traditional polars.Cadet collar, zippered side pockets, panels on the sides that give a modern look. washing at 40 degrees Cnvy Gry S

### Declaration

Brand: Russel Country of origin: EU